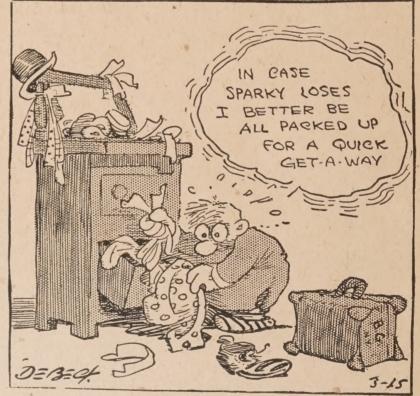

And his feelings for Spark Plug—well, they change from time to time. When Spark Plug wins a race, Barney loves him like a brother. But when Sparky loses, Barney always figures out how much he could get for him at a glue factory.